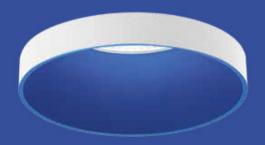

THIS RANGE OFFERS MANY OPTIONS, GIVING CLIENTS THE POSSIBILITY TO ADAPT THE PRODUCT TO THE REAL NEEDS OF THEIR PROJECTS. 3 DIFFERENT BEAM ANGLE REFLECTORS, 25° /36° /60°, CAN BE COMBINED WITH DIFFERENT REGULATION SYSTEMS, 1-10V/PUSH OR DALI. A CHANGEABLE DIFFUSOR WITH THREE OPTIONS: PRISMATIC, ICE OR CLEAR, MANY FINISHES AND COLOUR COMBINATIONS MAKE THIS A VERY VERSATILE PRODUCT.

#### **LET'S START PLAYING**

DIMMABLE: IGBT DALI PUSH/1-10

6W 10W 20W 30W

RINGO KONO 01 Ø 80 RINGO KONO 02 Ø 107