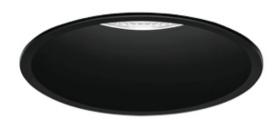

THIS RANGE OFFERS MANY OPTIONS, GIVING CLIENTS THE POSSIBILITY TO ADAPT THE PRODUCT TO THE REAL NEEDS OF THEIR PROJECTS. 3 DIFFERENT BEAM ANGLE REFLECTORS, 25° /36° /60°, CAN BE COMBINED WITH DIFFERENT REGULATION SYSTEMS, 1-10V/PUSH OR DALI. A CHANGEABLE DIFFUSOR WITH THREE OPTIONS: PRISMATIC, ICE OR CLEAR, MANY FINISHES AND COLOUR COMBINATIONS MAKE THIS A VERY VERSATILE PRODUCT.

### RIN GO TILT

RIN GO KONO SEE WHAT YOU WANT TO SEE

### RIN GO KONO