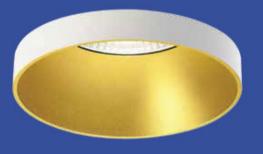

THIS RANGE OFFERS MANY OPTIONS, GIVING CLIENTS THE POSSIBILITY TO ADAPT THE PRODUCT TO THE REAL NEEDS OF THEIR PROJECTS. 3 DIFFERENT BEAM ANGLE REFLECTORS, 25° /36° /60°, CAN BE COMBINED WITH DIFFERENT REGULATION SYSTEMS, 1-10V/PUSH OR DALI. A CHANGEABLE DIFFUSOR WITH THREE OPTIONS: PRISMATIC, ICE OR CLEAR, MANY FINISHES AND COLOUR COMBINATIONS MAKE THIS A VERY VERSATILE PRODUCT.

#### **LET'S START PLAYING**

DIMMABLE: IGBT DALI PUSH/1-10

6W 10W 20W 30W

RINGO KONO 01 Ø 80 RINGO KONO 02 Ø 107