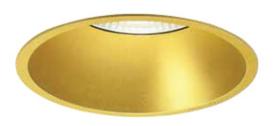

THIS RANGE OFFERS MANY OPTIONS, GIVING CLIENTS THE POSSIBILITY TO ADAPT THE PRODUCT TO THE REAL NEEDS OF THEIR PROJECTS. 3 DIFFERENT BEAM ANGLE REFLECTORS, 25° /36° /60°, CAN BE COMBINED WITH DIFFERENT REGULATION SYSTEMS, 1-10V/PUSH OR DALI. A CHANGEABLE DIFFUSOR WITH THREE OPTIONS: PRISMATIC, ICE OR CLEAR, MANY FINISHES AND COLOUR COMBINATIONS MAKE THIS A VERY VERSATILE PRODUCT.

### RIN GO TILT

RIN GO KONO SEE WHAT YOU WANT TO SEE

### RIN GO KONO