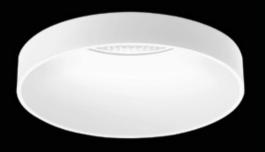

ONOK LIGHTING IS PLEASED TO PRESENT ITS NEW FAMILY OF RECESSED LED DOWNLIGHTS MADE OF POLYCARBONATE WITH AN ATTRACTIVE AND INNOVATIVE SOFT DESIGN OFFERING GREAT VISUAL COMFORT. EQUIPPED WITH THE LATEST LED TECHNOLOGY, THIS PRODUCT IS THE IDEAL HIGH QUALITY LED SOLUTION FOR SHOPS, MUSEUMS, HOTELS, RESTAURANTS AND OFFICES.

THIS RANGE OFFERS MANY OPTIONS, GIVING CLIENTS THE POSSIBILITY TO ADAPT THE PRODUCT TO THE REAL NEEDS OF THEIR PROJECTS. 3 DIFFERENT BEAM ANGLE REFLECTORS, 25° /36° /60°, CAN BE COMBINED WITH DIFFERENT REGULATION SYSTEMS, 1-10V/PUSH OR DALI. A CHANGEABLE DIFFUSOR WITH THREE OPTIONS: PRISMATIC, ICE OR CLEAR, MANY FINISHES AND COLOUR COMBINATIONS MAKE THIS A VERY VERSATILE PRODUCT.