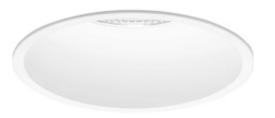

THIS RANGE OFFERS MANY OPTIONS, GIVING CLIENTS THE POSSIBILITY TO ADAPT THE PRODUCT TO THE REAL NEEDS OF THEIR PROJECTS. 3 DIFFERENT BEAM ANGLE REFLECTORS, 25° /36° /60°, CAN BE COMBINED WITH DIFFERENT REGULATION SYSTEMS, 1-10V/PUSH OR DALI. A CHANGEABLE DIFFUSOR WITH THREE OPTIONS: PRISMATIC, ICE OR CLEAR, MANY FINISHES AND COLOUR COMBINATIONS MAKE THIS A VERY VERSATILE PRODUCT.

### RIN GO TILT

RIN GO KONO SEE WHAT YOU WANT TO SEE

### RIN GO KONO