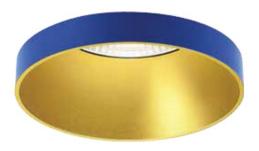

THIS RANGE OFFERS MANY OPTIONS, GIVING CLIENTS THE POSSIBILITY TO ADAPT THE PRODUCT TO THE REAL NEEDS OF THEIR PROJECTS. 3 DIFFERENT BEAM ANGLE REFLECTORS, 25° /36° /60°, CAN BE COMBINED WITH DIFFERENT REGULATION SYSTEMS, 1-10V/PUSH OR DALI. A CHANGEABLE DIFFUSOR WITH THREE OPTIONS: PRISMATIC, ICE OR CLEAR, MANY FINISHES AND COLOUR COMBINATIONS MAKE THIS A VERY VERSATILE PRODUCT.

#### **LET'S START PLAYING**

DIMMABLE: IGBT DALI PUSH/1-10

6W 10W 20W 30W

RINGO KONO 01 Ø 80 RINGO KONO 02 Ø 107