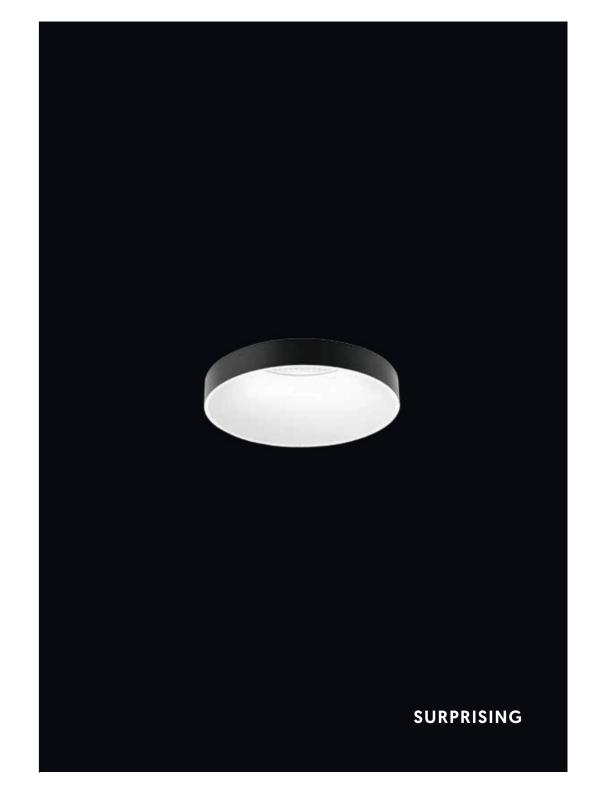

ONOK LIGHTING IS PLEASED TO PRESENT ITS NEW FAMILY OF RECESSED LED DOWNLIGHTS MADE OF POLYCARBONATE WITH AN ATTRACTIVE AND INNOVATIVE SOFT DESIGN OFFERING GREAT VISUAL COMFORT. EQUIPPED WITH THE LATEST LED TECHNOLOGY, THIS PRODUCT IS THE IDEAL HIGH QUALITY LED SOLUTION FOR SHOPS, MUSEUMS, HOTELS, RESTAURANTS AND OFFICES.

THIS RANGE OFFERS MANY OPTIONS, GIVING CLIENTS THE POSSIBILITY TO ADAPT THE PRODUCT TO THE REAL NEEDS OF THEIR PROJECTS. 3 DIFFERENT BEAM ANGLE REFLECTORS, 25° /36° /60°, CAN BE COMBINED WITH DIFFERENT REGULATION SYSTEMS, 1-10V/PUSH OR DALI. A CHANGEABLE DIFFUSOR WITH THREE OPTIONS: PRISMATIC, ICE OR CLEAR, MANY FINISHES AND COLOUR COMBINATIONS MAKE THIS A VERY VERSATILE PRODUCT.