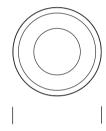

#### **LET'S START PLAYING**

DIMMABLE: IGBT DALI PUSH/1-10

6W 10W 20W 30W

RINGO KONO 01 Ø 80 RINGO KONO 02 Ø 107