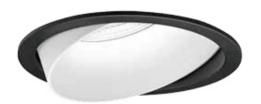

ONOK LIGHTING IS PLEASED TO PRESENT ITS NEW FAMILY OF RECESSED LED DOWNLIGHTS MADE OF POLYCARBONATE WITH AN ATTRACTIVE AND INNOVATIVE SOFT DESIGN OFFERING GREAT VISUAL COMFORT. EQUIPPED WITH THE LATEST LED TECHNOLOGY, THIS PRODUCT IS THE IDEAL HIGH QUALITY LED SOLUTION FOR SHOPS, MUSEUMS, HOTELS, RESTAURANTS AND OFFICES.

THIS RANGE OFFERS MANY OPTIONS, GIVING CLIENTS THE POSSIBILITY TO ADAPT THE PRODUCT TO THE REAL NEEDS OF THEIR PROJECTS. 3 DIFFERENT BEAM ANGLE REFLECTORS, 25° /36° /60°, CAN BE COMBINED WITH DIFFERENT REGULATION SYSTEMS, 1-10V/PUSH OR DALI. A CHANGEABLE DIFFUSOR WITH THREE OPTIONS: PRISMATIC, ICE OR CLEAR, MANY FINISHES AND COLOUR COMBINATIONS MAKE THIS A VERY VERSATILE PRODUCT.