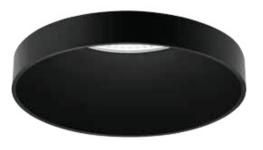

ONOK LIGHTING IS PLEASED TO PRESENT ITS NEW FAMILY OF RECESSED LED DOWNLIGHTS MADE OF POLYCARBONATE WITH AN ATTRACTIVE AND INNOVATIVE SOFT DESIGN OFFERING GREAT VISUAL COMFORT. EQUIPPED WITH THE LATEST LED TECHNOLOGY, THIS PRODUCT IS THE IDEAL HIGH QUALITY LED SOLUTION FOR SHOPS, MUSEUMS, HOTELS, RESTAURANTS AND OFFICES.

THIS RANGE OFFERS MANY OPTIONS, GIVING CLIENTS THE POSSIBILITY TO ADAPT THE PRODUCT TO THE REAL NEEDS OF THEIR PROJECTS. 3 DIFFERENT BEAM ANGLE REFLECTORS, 25° /36° /60°, CAN BE COMBINED WITH DIFFERENT REGULATION SYSTEMS, 1-10V/PUSH OR DALI. A CHANGEABLE DIFFUSOR WITH THREE OPTIONS: PRISMATIC, ICE OR CLEAR, MANY FINISHES AND COLOUR COMBINATIONS MAKE THIS A VERY VERSATILE PRODUCT.