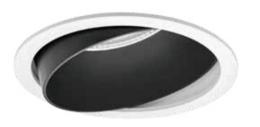

ONOK LIGHTING IS PLEASED TO PRESENT ITS NEW FAMILY OF RECESSED LED DOWNLIGHTS MADE OF POLYCARBONATE WITH AN ATTRACTIVE AND INNOVATIVE SOFT DESIGN OFFERING GREAT VISUAL COMFORT. EQUIPPED WITH THE LATEST LED TECHNOLOGY, THIS PRODUCT IS THE IDEAL HIGH QUALITY LED SOLUTION FOR SHOPS, MUSEUMS, HOTELS, RESTAURANTS AND OFFICES.

THIS RANGE OFFERS MANY OPTIONS, GIVING CLIENTS THE POSSIBILITY TO ADAPT THE PRODUCT TO THE REAL NEEDS OF THEIR PROJECTS. 3 DIFFERENT BEAM ANGLE REFLECTORS, 25° /36° /60°, CAN BE COMBINED WITH DIFFERENT REGULATION SYSTEMS, 1-10V/PUSH OR DALI. A CHANGEABLE DIFFUSOR WITH THREE OPTIONS: PRISMATIC, ICE OR CLEAR, MANY FINISHES AND COLOUR COMBINATIONS MAKE THIS A VERY VERSATILE PRODUCT.