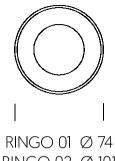

THIS RANGE OFFERS MANY OPTIONS, GIVING CLIENTS THE POSSIBILITY TO ADAPT THE PRODUCT TO THE REAL NEEDS OF THEIR PROJECTS. 3 DIFFERENT BEAM ANGLE REFLECTORS, 25° /36° /60°, CAN BE COMBINED WITH DIFFERENT REGULATION SYSTEMS, 1-10V/PUSH OR DALI. A CHANGEABLE DIFFUSOR WITH THREE OPTIONS: PRISMATIC, ICE OR CLEAR, MANY FINISHES AND COLOUR COMBINATIONS MAKE THIS A VERY VERSATILE PRODUCT.